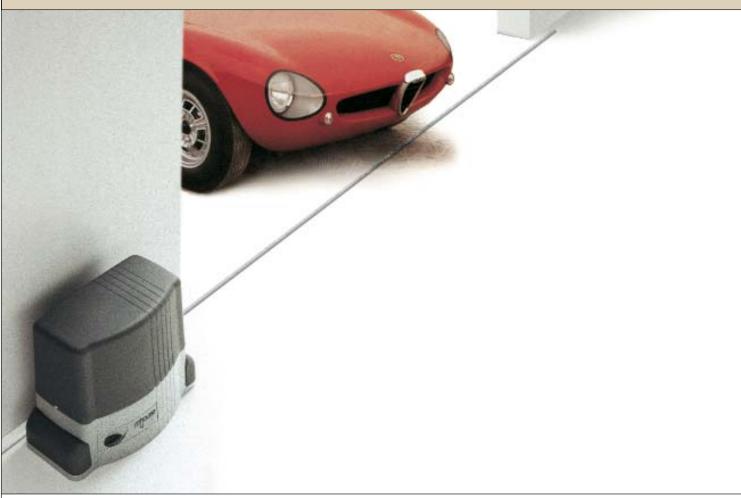

## **Mhouse SL1500**

Compact and strong, perfect for intensive use

Kit for automation of an industrial sliding gate weighing up to 1500kg

Version with incorporated control unit 230Vac

**Electronic clutch** 

**Long-lasting and quiet:** metal and bronze alloy gears.

Sturdy, easy to use, Nice die-cast aluminium,

key-operated unlock system, complete with switch to cut operation

Protected external mounting makes installation easy