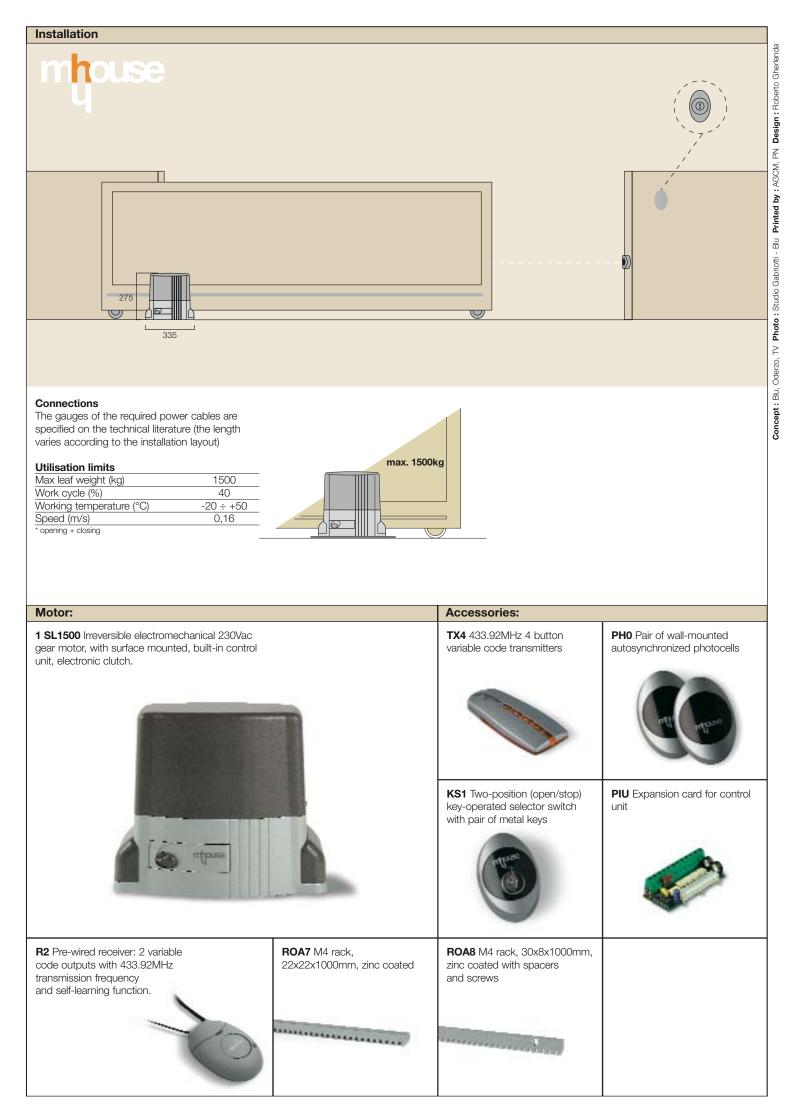

## **Mhouse SL1500**

Compact and strong, perfect for intensive use

Kit for automation of an industrial sliding gate weighing up to 1500kg

Version with incorporated control unit 230Vac

**Electronic clutch** 

**Long-lasting and quiet:** metal and bronze alloy gears.

Sturdy, easy to use, Nice die-cast aluminium,

key-operated unlock system, complete with switch to cut operation

Protected external mounting makes installation easy

## Functionality and safety:

programmable, electronic brake which prevents gate inertia; **ventilated motor** to increase work cycle efficiency; **slowdown possible.** 

Mhouse srl Via Pezza Alta 13 31046 Oderzo TV Italia Tel. +39 0422 202 109 Fax +39 0422 852 582 info@mhouse.biz www.mhouse.com